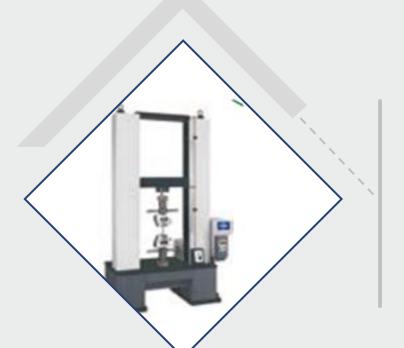

oxes, periodic dust particle counter and environmental monitoring system round the clock

## Manufacturing Facility



### AUTOCLAVE

Make: Scholz,

Germany

Size(m): 5 L x 2 Ø

Vacuum Ports (nos.): 16

Max Pressure (bar): 10.5

Max Temp (°C): 250



### 5-AXIS CNC

Make Breton, Italy

Size(m):  $4L \times 2W \times 1.3H$ 

Equipped with heavy duty, dual suction, explosion proof dust extraction system



### FREEZER

Make: Bluestar

Size(m):  $5L \times 5W \times 3.5 H$ 

Qty: 4



### PLY CUTTING

Make: Gunnar,

Switzerland

Size(m): 2.5 L x 1.3 W

Features: Covnverized bed

with automated

roll feeder

SAC CORPORATE PRESENTATION

## Manufacturing Facility

### MEASUREMENT SYSTEMS



Make: CREAFORM

Model MetraSCAN 3D

Accuracy 25 μm



### SURFACE TREARMENT

As per customer requirement



### **DESTRUCTIVE TESTING**

Make: Instron

Capacity(kN): Up to 100



### **ULTRASONIC TESTING**

A & C Scan Facilities

SAC CORPORATE PRESENTATION



## TargetedSectors

Delivering tailored solutions that drive innovation, enhance performance, and help fuel the future of multiple industries worldwide.





## Location

# PLANT LOCATION SURAT, INDIA

### Key Highlights about the location

- Right on the National Highway on the Mumbai - Delhi Industrial corridor
- 1 Hour from Hazira & Dahej Sea Port
- 45 mins from Surat International Airport
- 3 Hours drive from Mumbai International Airport
- Superior Road, Rail & Air connectivity

## Thank You

Shish Advanced Composites Pvt. Ltd.
Techno Park, Canal Road, Mahuvej, Surat-394125, Gujarat, India



www.shishac.com | connect@shishac.com



+