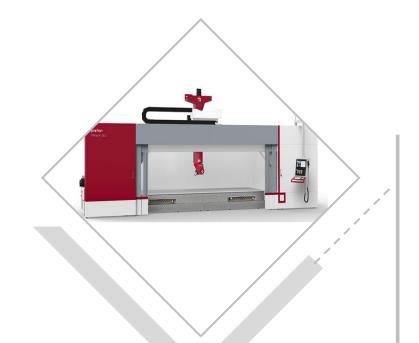

### 5-AXIS CNC

Make Breton, Italy

Size(m):  $4L \times 2W \times 1.3H$ 

Equipped with heavy duty, dual suction, explosion proof dust extraction system