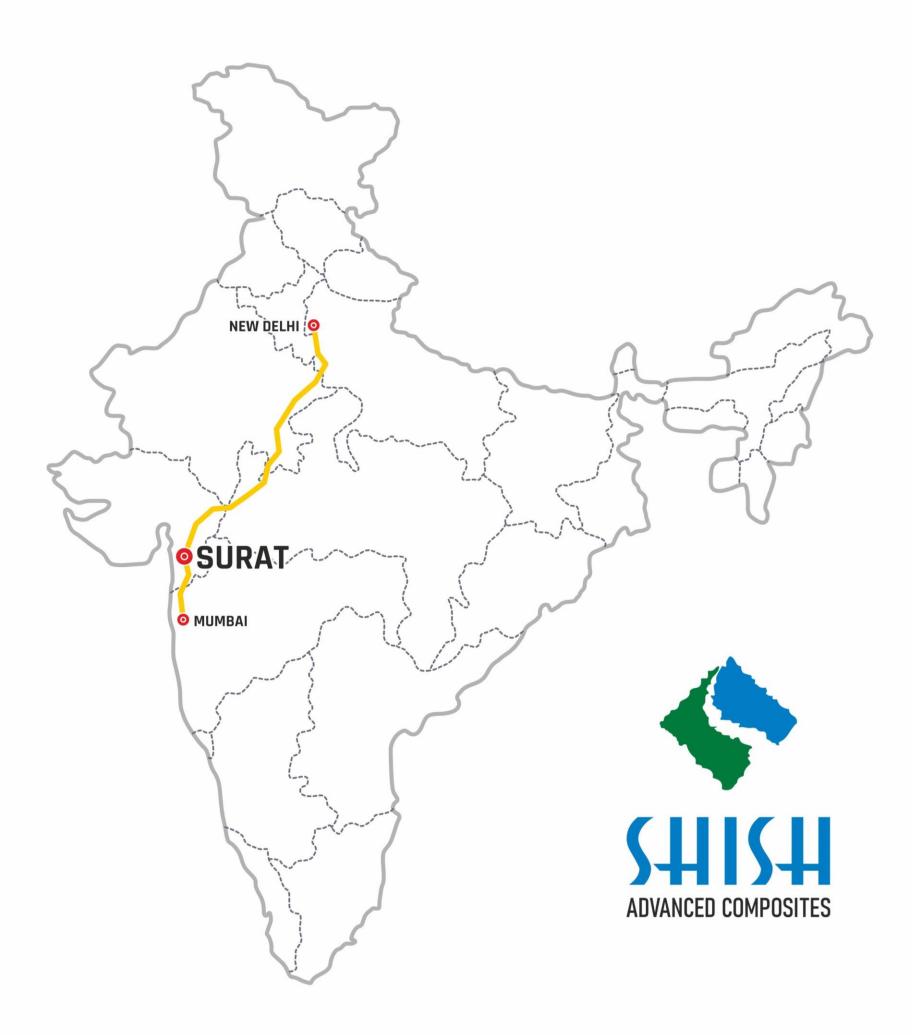

# PLANT LOCATION SURAT, INDIA

### Key Highlights about the location

- Right on the National Highway on the Mumbai - Delhi Industrial corridor
- 1 Hour from Hazira & Dahej Sea Port
- 45 mins from Surat International Airport
- 3 Hours drive from Mumbai International Airport
- Superior Road, Rail & Air connectivity