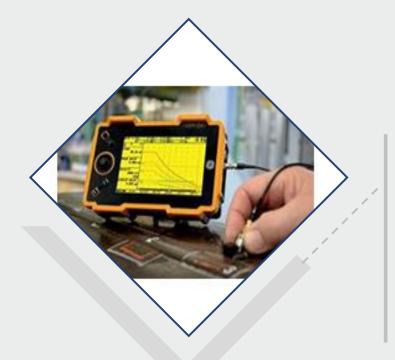

m round the clock

## Manufacturing Facility



### AUTOCLAVE

Make: Scholz,

Germany

Size(m): 5 L x 2 Ø

Vacuum Ports (nos.): 16

Max Pressure (bar): 10.5

Max Temp (°C): 250



### 5-AXIS CNC

Make Breton, Italy

Size(m):  $4L \times 2W \times 1.3H$ 

Equipped with heavy duty, dual suction, explosion proof dust extraction system



### FREEZER

Make: Bluestar

Size(m):  $5L \times 5W \times 3.5 H$ 

Qty: 4



### PLY CUTTING

Make: Gunnar,

Switzerland

Size(m): 2.5 L x 1.3 W

Features: Covnverized bed

with automated

roll feeder

SAC CORPORATE PRESENTATION

## Manufacturing Facility

### MEASUREMENT SYSTEMS



Make: CREAFORM

Model MetraSCAN 3D

Accuracy 25 μm



### SURFACE TREARMENT

As per customer requirement



### **DESTRUCTIVE TESTING**

Make: Instron

Capacity(kN): Up to 100



### **ULTRASONIC TESTING**

A & C Scan Facilities

SAC CORPORATE PRESENTATION



## TargetedSectors

Delivering tailored solutions that drive innovation, enhance performance, and help fuel the future of multiple industries worldwide.





## Location

# PLANT LOCATION SURAT, INDIA

### Key Highlights about the location

- Right on the National Highway on the Mumbai - Delhi Industrial corridor
- 1 Hour from Hazira & Dahej Sea Port
- 45 mins from Surat International Airport
- 3 Hours drive from Mumbai International Airport
- Superior Road, Rail & Air connectivity

## Thank You

Shish Advanced Composites Pvt. Ltd.
Techno Park, Canal Road, Mahuvej, Surat-394125, Gujarat, India



www.shishac.com | connect@shishac.com



+91 9380262625