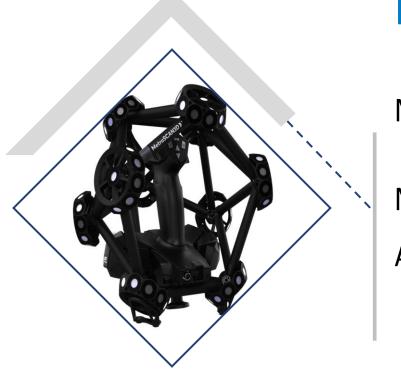

n be upgraded to Class 7 within a short period of time]

Features: Connected with the air lock rooms, pass boxes, periodic dust particle counter and environmental monitoring system round the clock

## Manufacturing Facility



### AUTOCLAVE

Make: Scholz,

Germany

Size(m): 5 L x 2 Ø

Vacuum Ports (nos.): 16

Max Pressure (bar): 10.5

Max Temp (°C): 250



### 5-AXIS CNC

Make Breton, Italy

Size(m):  $4L \times 2W \times 1.3H$ 

Equipped with heavy duty, dual suction, explosion proof dust extraction system



### FREEZER

Make: Bluestar

Size(m):  $5L \times 5W \times 3.5 H$ 

Qty: 4



### PLY CUTTING

Make: Gunnar,

Switzerland

Size(m): 2.5 L x 1.3 W

Features: Covnverized bed

with automated

roll feeder

SAC CORPORATE PRESENTATION

## Manufacturing Facility

### MEASUREMENT SYSTEMS



Make: CREAFORM

Model MetraSCAN 3D

Accuracy 25 μm



### SURFACE TREARMENT

As per customer requirement



### **DESTRUCTIVE TESTING**

Make: Instron

Capacity(kN): Up to 100



### **ULTRASONIC TESTING**

A & C Scan Facilities

SAC CORPORATE PRESENTATION



## TargetedSectors

Delivering tailored solutions that drive innovation, enhance performance, and help fuel the future of multiple industries worldwide.





## Location

# PLANT LOCATION SURAT, INDIA

### Key Highlights about the location

- Right on the National Highway on the Mumbai - Delhi Industrial corridor
- 1 Hour from Hazira & Dahej Sea Port
- 45 mins from Surat International Airport
- 3 Hours drive from Mumbai International Airport
- Superior Road, Rail & Air connectivity

## Thank You

Shish Advanced Composites Pvt. Ltd.