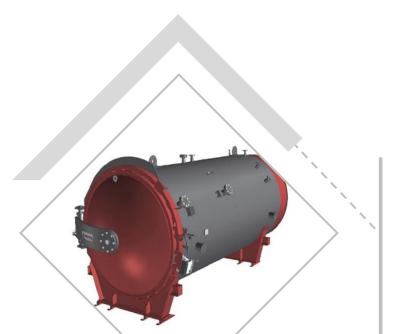

### AUTOCLAVE

Make: Scholz,

Germany

Size(m): 5 L x 2 Ø

Vacuum Ports (nos.): 16

Max Pressure (bar): 10.5

Max Temp (°C): 250