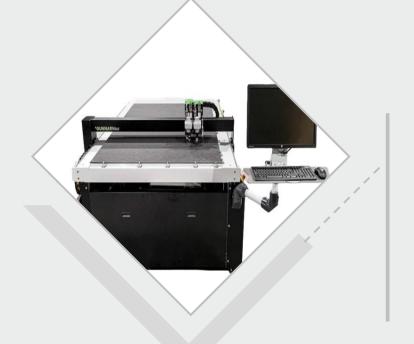

### PLY CUTTING

Make: Gunnar,

Switzerland

Size(m): 2.5 L x 1.3 W

Features: Covnverized bed

with automated

roll feeder

SAC CORPORATE PRESENTATION